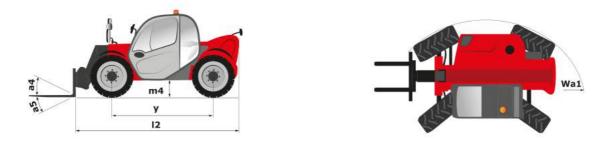

## MT 625 H Telehandlers

| Capacities                           | Metric                           |
|--------------------------------------|----------------------------------|
| Max. capacity                        | 2500 kg                          |
| Max. lift height                     | 5.85 m                           |
| Bucket breakout force                | 3427 daN                         |
| Weight and dimensions                |                                  |
| I2 - Overall length of fork carriage | 3.90 m                           |
| b1 - Overall width                   | 1.81 m                           |
| h17 - Overall height                 | 1.92 m                           |
| y - Wheelbase                        | 2.30 m                           |
| m4 - Ground clearance                | 0.33 m                           |
| b4 - Overall cab width               | 0.79 m                           |
| Wa1 - Frame outer turning radius     | 3.31 m                           |
| Unladen weight (with forks)          | 4800 kg                          |
| Standard tyres                       | Pneumatic                        |
| Standard forks                       | 1200x125x45                      |
| Performances                         |                                  |
| Lifting                              | 8 5                              |
| Lowering                             | 5.40 s                           |
| Telescope extension                  | 5.60 s                           |
| Retracting the telescope             | 4.30 s                           |
| Scoop                                | 3.50 s                           |
| Dump                                 | 3.60 s                           |
| Engine                               |                                  |
| Brand                                | Kubota                           |
| Environmental standards              | Stage 5                          |
| Power                                | 75 hp / 55.40 kW                 |
| Max. torque                          | 265 Nm at -                      |
| Laden drawbar pull                   | 3550 daN                         |
| Transmission                         |                                  |
| Туре                                 | Hydrostatic                      |
| Number of gears (forward/reverse)    | 2/2                              |
| Parking brake                        | Automatic negative parking brake |
| Service brake                        | Hydraulic                        |
| Hydraulics                           |                                  |
| Type of pump                         | Gear pump                        |
| Hydraulic flow rate - Pressure       | 90 l/min - 235 bar               |
| Tank capacities                      |                                  |
| Hydraulic oil                        | 115                              |
| Fuel                                 | 63 I                             |
| Cooling liquid                       | 12                               |
| Noise & vibration                    |                                  |
| Noise at driving position (LpA)      | 76 dB(A)                         |
| Noise to environment (LwA)           | 104 dB(A)                        |
| Vibration on hands/arms              | <2.5 m/s <sup>2</sup>            |
| Miscellaneous                        |                                  |
| Steering wheels / Driving wheels     | 4 / 4                            |
| Safety                               | Cab ROPS - FOPS Level 2          |
| Controls                             | JSM                              |
|                                      |                                  |