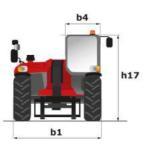

## MT 625 H Telehandlers

| Capacities                           | Metric                           |
|--------------------------------------|----------------------------------|
| Max. capacity                        | 2500 kg                          |
| Max. lift height                     | 5.85 m                           |
| Bucket breakout force                | 3427 daN                         |
| Weight and dimensions                |                                  |
| I2 - Overall length of fork carriage | 3.90 m                           |
| b1 - Overall width                   | 1.81 m                           |
| h17 - Overall height                 | 1.92 m                           |
| y - Wheelbase                        | 2.30 m                           |
| m4 - Ground clearance                | 0.33 m                           |
| b4 - Overall cab width               | 0.79 m                           |
| Wa1 - Frame outer turning radius     | 3.31 m                           |
| Unladen weight (with forks)          | 4800 kg                          |
| Standard tyres                       | Pneumatic                        |
| Standard forks                       | 1200x125x45                      |
| Performances                         |                                  |
| Lifting                              | 8 5                              |
| Lowering                             | 5.40 s                           |
| Telescope extension                  | 5.60 s                           |
| Retracting the telescope             | 4.30 s                           |
| Scoop                                | 3.50 s                           |
| Dump                                 | 3.60 s                           |
| Engine                               |                                  |
| Brand                                | Kubota                           |
| Environmental standards              | Stage 5                          |
| Power                                | 75 hp / 55.40 kW                 |
| Max. torque                          | 265 Nm at -                      |
| Laden drawbar pull                   | 3550 daN                         |
| Transmission                         |                                  |
| Туре                                 | Hydrostatic                      |
| Number of gears (forward/reverse)    | 2/2                              |
| Parking brake                        | Automatic negative parking brake |
| Service brake                        | Hydraulic                        |
| Hydraulics                           |                                  |
| Type of pump                         | Gear pump                        |
| Hydraulic flow rate - Pressure       | 90 l/min - 235 bar               |
| Tank capacities                      |                                  |
| Hydraulic oil                        | 115                              |
| Fuel                                 | 63 I                             |
| Cooling liquid                       | 12                               |
| Noise & vibration                    |                                  |
| Noise at driving position (LpA)      | 76 dB(A)                         |
| Noise to environment (LwA)           | 104 dB(A)                        |
| Vibration on hands/arms              | <2.5 m/s <sup>2</sup>            |
| Miscellaneous                        |                                  |
| Steering wheels / Driving wheels     | 4 / 4                            |
| Safety                               | Cab ROPS - FOPS Level 2          |
| Controls                             | JSM                              |
|                                      |                                  |