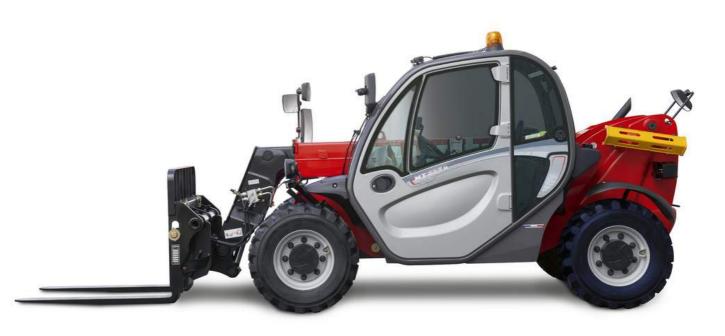

## MT 625 H Telehandlers

| Capacities                           | Metric                           |
|--------------------------------------|----------------------------------|
| Max. capacity                        | 2500 kg                          |
| Max. lift height                     | 5.85 m                           |
| Bucket breakout force                | 3427 daN                         |
| Weight and dimensions                |                                  |
| I2 - Overall length of fork carriage | 3.90 m                           |
| b1 - Overall width                   | 1.81 m                           |
| h17 - Overall height                 | 1.92 m                           |
| y - Wheelbase                        | 2.30 m                           |
| m4 - Ground clearance                | 0.33 m                           |
| b4 - Overall cab width               | 0.79 m                           |
| Wa1 - Frame outer turning radius     | 3.31 m                           |
| Unladen weight (with forks)          | 4800 kg                          |
| Standard tyres                       | Pneumatic                        |
| Standard forks                       | 1200x125x45                      |
| Performances                         |                                  |
| Lifting                              | 8 5                              |
| Lowering                             | 5.40 s                           |
| Telescope extension                  | 5.60 s                           |
| Retracting the telescope             | 4.30 s                           |
| Scoop                                | 3.50 s                           |
| Dump                                 | 3.60 s                           |
| Engine                               |                                  |
| Brand                                | Kubota                           |
| Environmental standards              | Stage 5                          |
| Power                                | 75 hp / 55.40 kW                 |
| Max. torque                          | 265 Nm at -                      |
| Laden drawbar pull                   | 3550 daN                         |
| Transmission                         |                                  |
| Туре                                 | Hydrostatic                      |
| Number of gears (forward/reverse)    | 2/2                              |
| Parking brake                        | Automatic negative parking brake |
| Service brake                        | Hydraulic                        |
| Hydraulics                           |                                  |
| Type of pump                         | Gear pump                        |
| Hydraulic flow rate - Pressure       | 90 l/min - 235 bar               |
| Tank capacities                      |                                  |
| Hydraulic oil                        | 115                              |
| Fuel                                 | 63 I                             |
| Cooling liquid                       | 12                               |
| Noise & vibration                    |                                  |
| Noise at driving position (LpA)      | 76 dB(A)                         |
| Noise to environment (LwA)           | 104 dB(A)                        |
| Vibration on hands/arms              | <2.5 m/s <sup>2</sup>            |
| Miscellaneous                        |                                  |
| Steering wheels / Driving wheels     | 4 / 4                            |
| Safety                               | Cab ROPS - FOPS Level 2          |
| Controls                             | JSM                              |
|                                      |                                  |